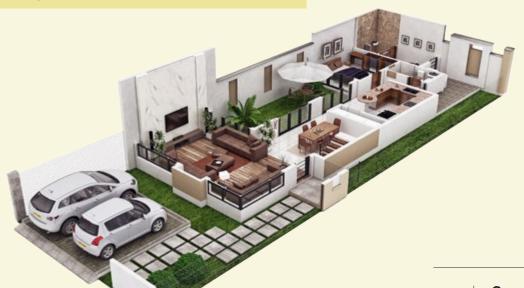

#### TYPE ONE: 4 BEDROOM TOWNHOUSE + DSQ

MAIN HOUSE - 217m<sup>2</sup> ROOF TERRACE - 43.3m<sup>2</sup> GARDEN - 48m<sup>2</sup>

### **Ground Floor Plan**

- ① Luxurious high ceiling lounge
- 3 8 seater dining room
- Semi-fitted kitchen with pantry
- Separate cloak room
- (>) Self-contained DSQ
- ① Dhobi yard + washing machine area + gas cylinder cubicle
- Private garden
- Private parking for two cars

#### First Floor Plan

- ( ) Master ensuite with walk in closet
- (1) Guest bedroom ensuite
- (>) Spacious family room

### Second Floor Plan

2 spacious bedrooms with in-built wardrobes

() 1 bathroom sharing shower; W.C & basin

① Large roof terrace