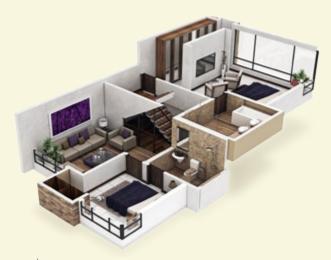

#### First Floor Plan

- ( ) Master ensuite with walk in closet
- (1) Guest bedroom ensuite
- (>) Spacious family room