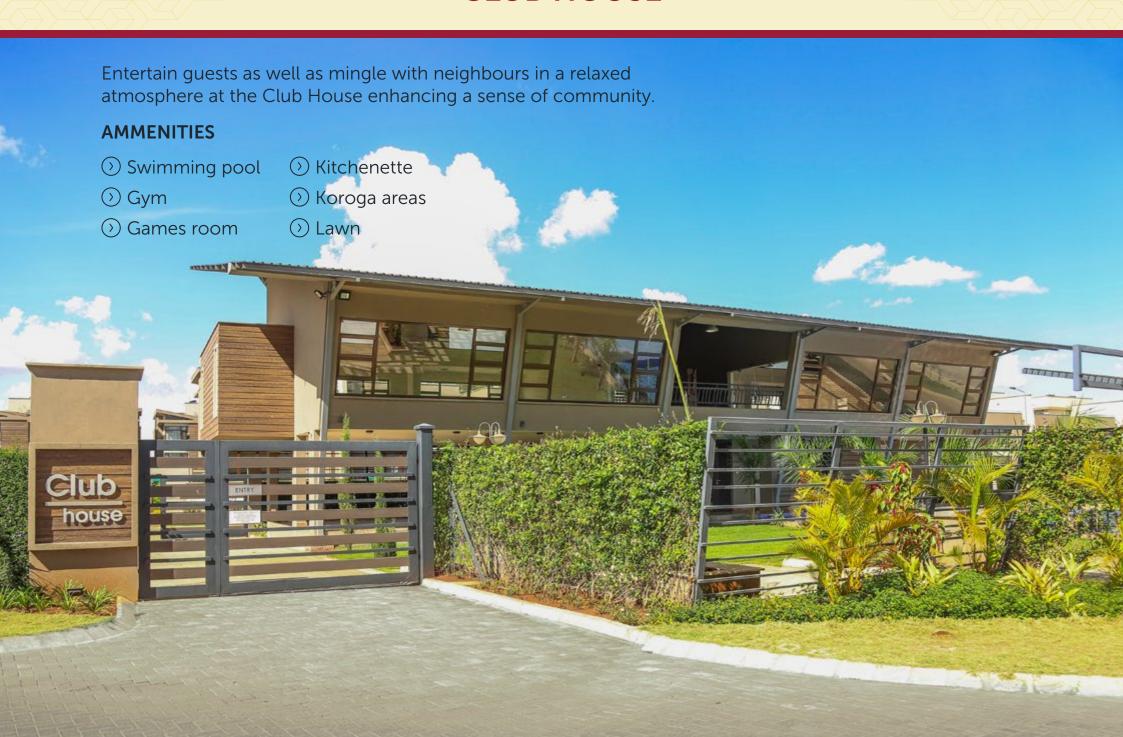

# **CLUB HOUSE**

Phenom Park doesn't just limit its coziness to your indoor space but extends its outdoors with private and shared gardens.

Ready facilities within the project include:

Borehole Connection

Intercom

CCTV

**Swimming Pool** 

Gym

Landscaped Gardens

Electric Fence

Guard and Management offices