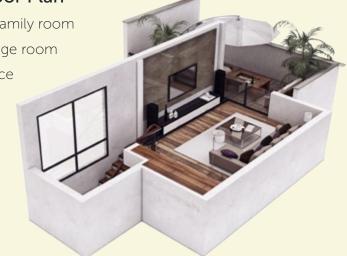

#### First Floor Plan

- (>) Master ensuite with walk in closet
- () 2 spacious bedrooms with in-built wardrobes
- 1 bathroom sharing shower, W.C & basin

Second Floor Plan

Spacious family room

> Extra storage room

Roof terrace