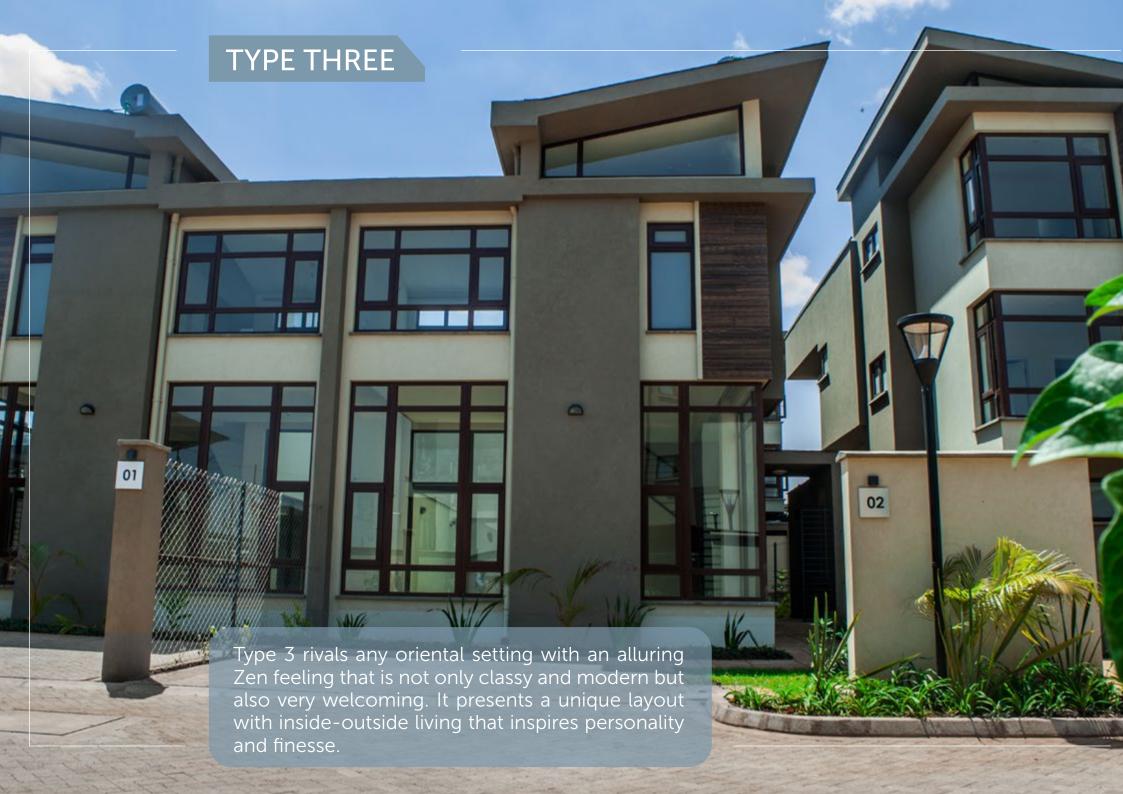

#### TYPE THREE: 4 BEDROOM TOWNHOUSE + DSQ

MAIN HOUSE - 235m<sup>2</sup> ROOF TERRACE - 20m<sup>2</sup> GARDEN - 24m<sup>2</sup>

### **Ground Floor Plan**

- () Luxurious high ceiling lounge
- 3 8 seater dining room
- Semi-fitted kitchen with pantry
- (2) Guest bedroom with in-built wardrobes
- (>) Separate cloak room
- (>) Self-contained DSQ
- Dhobi yard + washing machine area + gas cylinder cubicle
- () Courtyard garden

#### First Floor Plan

- (>) Master ensuite with walk in closet
- () 2 spacious bedrooms with in-built wardrobes
- 1 bathroom sharing shower, W.C & basin

Second Floor Plan

Spacious family room

> Extra storage room

Roof terrace