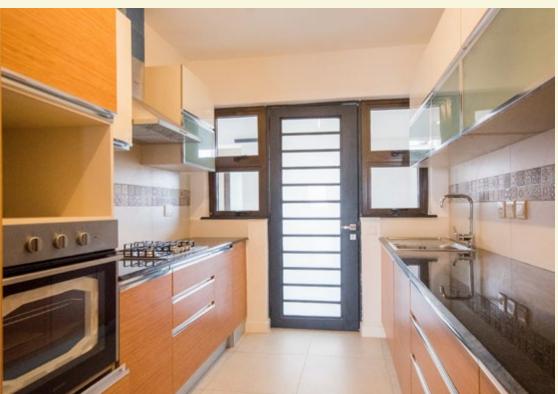

### **Ground Floor Plan**

- ① Luxurious high ceiling lounge
- 3 8 seater dining room
- Semi-fitted kitchen with pantry
- Separate cloak room
- (>) Self-contained DSQ
- ① Dhobi yard + washing machine area + gas cylinder cubicle
- Private garden
- Private parking for two cars

### **Ground Floor Plan**

- () Luxurious high ceiling lounge
- 3 8 seater dining room
- Semi-fitted kitchen with pantry
- (2) Guest bedroom with in-built wardrobes
- (>) Separate cloak room
- (>) Self-contained DSQ
- Dhobi yard + washing machine area + gas cylinder cubicle
- () Courtyard garden

### 3 BEDROOM APARTMENTS + DSQ

- ( ) Spacious lounge with dining area
- Semi-fitted kitchen with pantry
- (>) Self contained DSQ with separate entrance
- (2) Bedrooms with inbuilt wardrobes
- (7) Dhobi area
- (>) Visitor's cloak room
- Solar water heating system
- Spacious balcony
- Parking for 2 cars