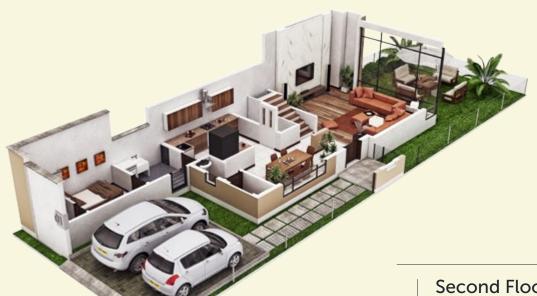

### **Ground Floor Plan**

- ① Luxurious high ceiling lounge
- 3 8 seater dining room
- Semi-fitted kitchen with pantry
- Separate cloak room
- (>) Self-contained DSQ
- ① Dhobi yard + washing machine area + gas cylinder cubicle
- Private garden
- Private parking for two cars