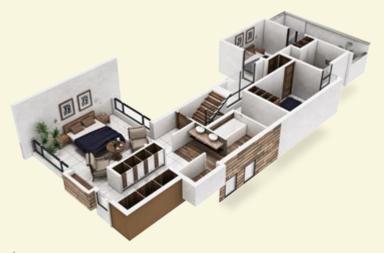

#### First Floor Plan

- (>) Master ensuite with walk in closet
- () 2 spacious bedrooms with in-built wardrobes
- 1 bathroom sharing shower, W.C & basin

Second Floor Plan

Spacious family room

> Extra storage room

Roof terrace