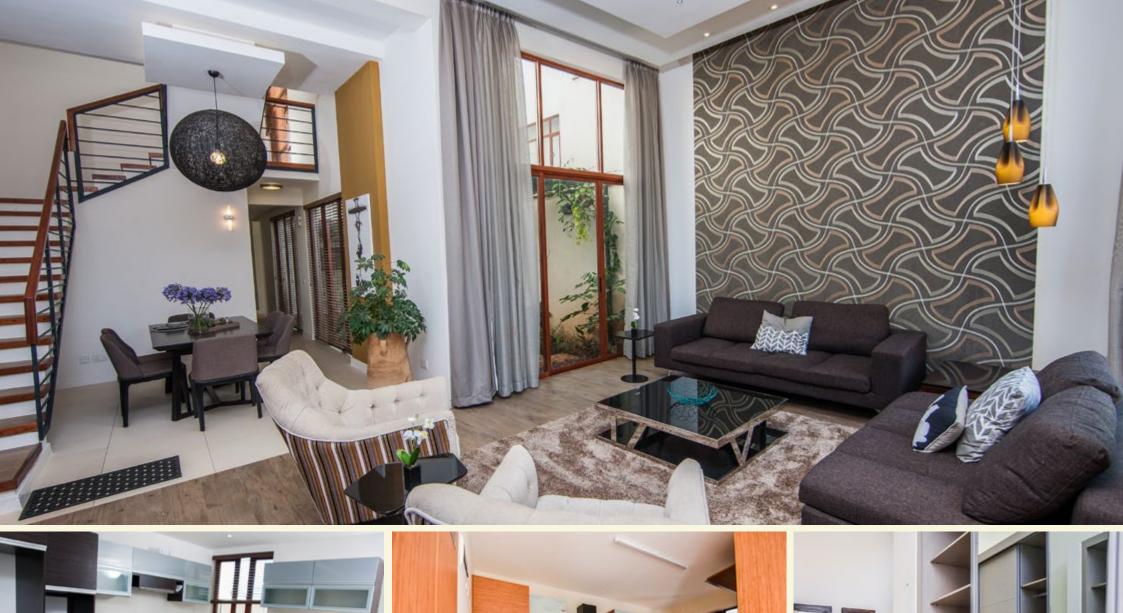

### **Ground Floor Plan**

- ① Luxurious high ceiling lounge
- 3 8 seater dining room
- Semi-fitted kitchen with pantry
- Separate cloak room
- (>) Self-contained DSQ
- ① Dhobi yard + washing machine area + gas cylinder cubicle
- Private garden
- Private parking for two cars

### **Ground Floor Plan**

- () Luxurious high ceiling lounge
- 3 8 seater dining room
- Semi-fitted kitchen with pantry
- (2) Guest bedroom with in-built wardrobes
- (>) Separate cloak room
- (>) Self-contained DSQ
- Dhobi yard + washing machine area + gas cylinder cubicle
- () Courtyard garden

#### First Floor Plan

- (>) Master ensuite with walk in closet
- () 2 spacious bedrooms with in-built wardrobes
- 1 bathroom sharing shower, W.C & basin

Second Floor Plan

Spacious family room

> Extra storage room