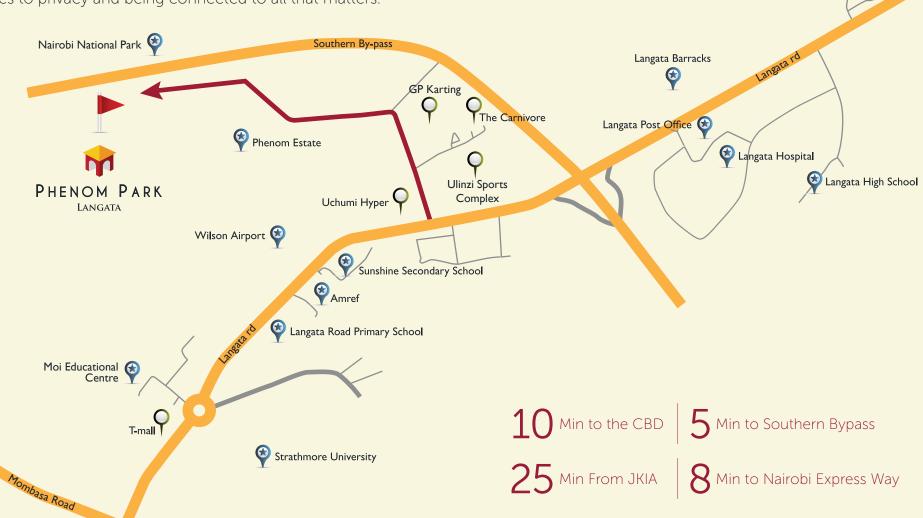

## **LOCATION**

Phenom Park sits at the heart of Langata in a secure, low density living environment. The Estate is easily accessible from Langata road or Southern By-pass and is surrounded by basic and social amenities like Educational, Health, Shopping & Religious Centers, Leisure and Entertainment Sports. You get the best when it comes to privacy and being connected to all that matters.