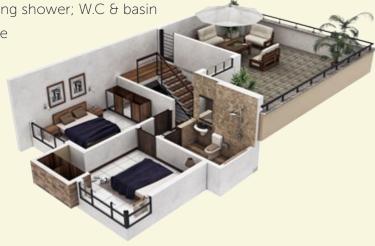

### Second Floor Plan

2 spacious bedrooms with in-built wardrobes

() 1 bathroom sharing shower; W.C & basin

① Large roof terrace