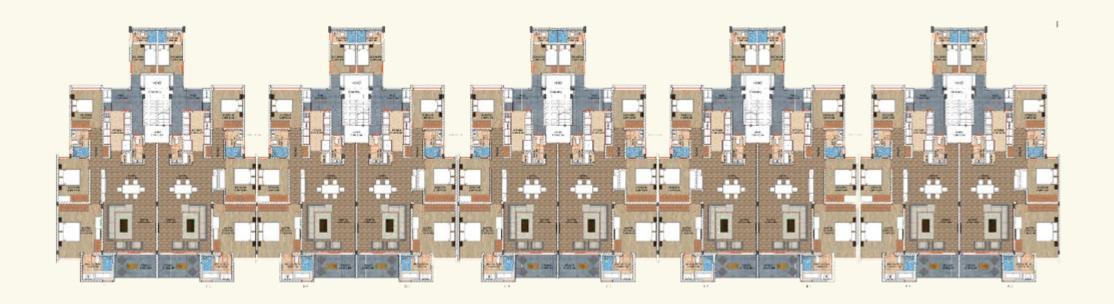

## **APARTMENT FLOOR PLAN**

### 3 BEDROOM APARTMENTS + DSQ

- ( ) Spacious lounge with dining area
- Semi-fitted kitchen with pantry
- (>) Self contained DSQ with separate entrance
- (2) Bedrooms with inbuilt wardrobes
- (7) Dhobi area
- (>) Visitor's cloak room
- Solar water heating system
- Spacious balcony
- Parking for 2 cars