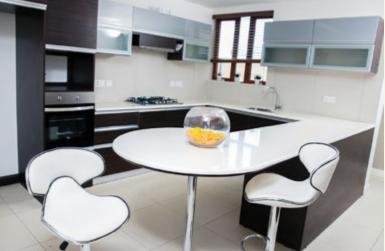

### 3 BEDROOM APARTMENTS + DSQ

- ( ) Spacious lounge with dining area
- Semi-fitted kitchen with pantry
- (>) Self contained DSQ with separate entrance
- (2) Bedrooms with inbuilt wardrobes
- (7) Dhobi area
- (>) Visitor's cloak room
- Solar water heating system
- Spacious balcony
- Parking for 2 cars