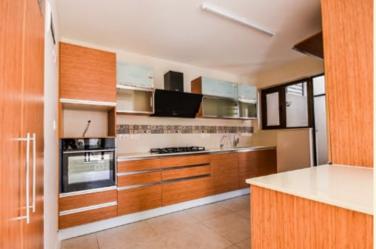

### **Ground Floor Plan**

- ① Luxurious high ceiling lounge
- 3 8 seater dining room
- Semi-fitted kitchen with pantry
- Separate cloak room
- (>) Self-contained DSQ
- ① Dhobi yard + washing machine area + gas cylinder cubicle
- Private garden
- Private parking for two cars

### **Ground Floor Plan**

- () Luxurious high ceiling lounge
- 3 8 seater dining room
- Semi-fitted kitchen with pantry
- (2) Guest bedroom with in-built wardrobes
- (>) Separate cloak room
- (>) Self-contained DSQ
- Dhobi yard + washing machine area + gas cylinder cubicle
- () Courtyard garden