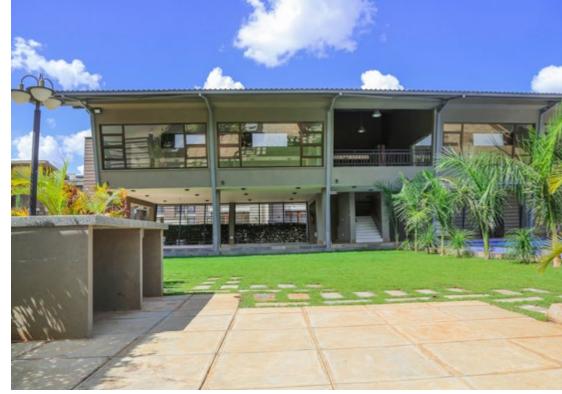

age room

Roof terrace

















# PHENOM PARK APARTMENTS





# **LAYOUT**



### CONCEPT

The distinctly designed Apartment Block is strategically positioned within Phenom Park, benefiting from the tranquility offered in a gated community.

Tastefully crafted internal layouts create a true blend of urban functionality and aesthetic charm. Separate entrance wings per paired apartments will ensure privacy for each unit.

## **APARTMENT FLOOR PLAN**



### 3 BEDROOM APARTMENTS + DSQ

- ( ) Spacious lounge with dining area
- Semi-fitted kitchen with pantry
- (>) Self contained DSQ with separate entrance
- (2) Bedrooms with inbuilt wardrobes
- (7) Dhobi area
- (>) Visitor's cloak room
- Solar water heating system
- Spacious balcony
- Parking for 2 cars











# **CLUB HOUSE**













### FINANCIAL & MORTGAGE PARTNERS:

In association with