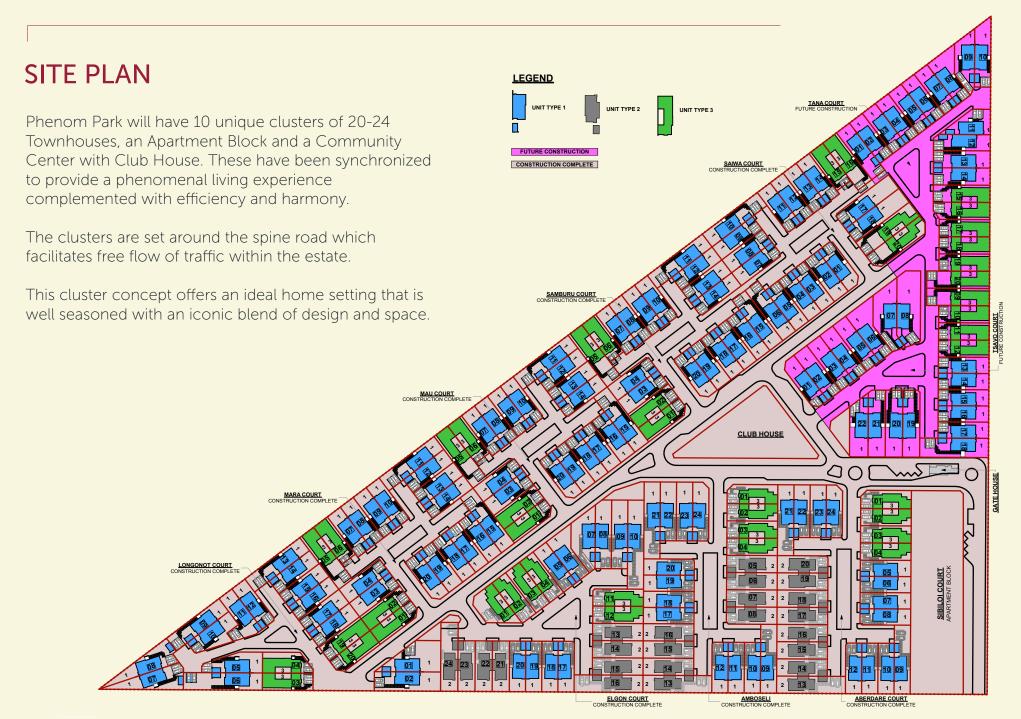

Nairobi

National Park

The Development will have a total of 214 Semi-Detached Townhouses and 30 Apartments.

Each housing unit features unique, stylish and modern designs that creatively gives freedom, luxury and comfort.