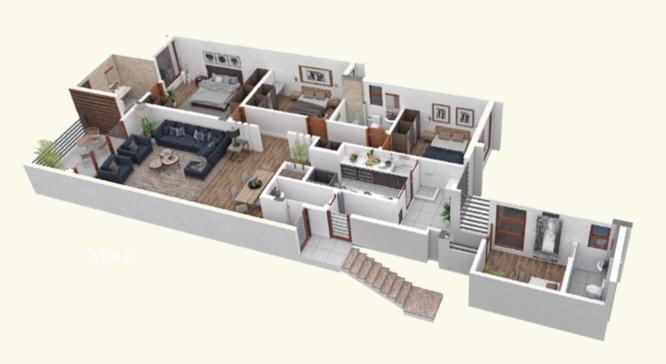

#### TYPE THREE: 4 BEDROOM TOWNHOUSE + DSQ

MAIN HOUSE - 235m<sup>2</sup> ROOF TERRACE - 20m<sup>2</sup> GARDEN - 24m<sup>2</sup>

### **Ground Floor Plan**

- () Luxurious high ceiling lounge
- 3 8 seater dining room
- Semi-fitted kitchen with pantry
- (2) Guest bedroom with in-built wardrobes
- (>) Separate cloak room
- (>) Self-contained DSQ
- Dhobi yard + washing machine area + gas cylinder cubicle
- () Courtyard garden

#### First Floor Plan

- (>) Master ensuite with walk in closet
- () 2 spacious bedrooms with in-built wardrobes
- 1 bathroom sharing shower, W.C & basin

Second Floor Plan

Spacious family room

> Extra storage room

Roof terrace